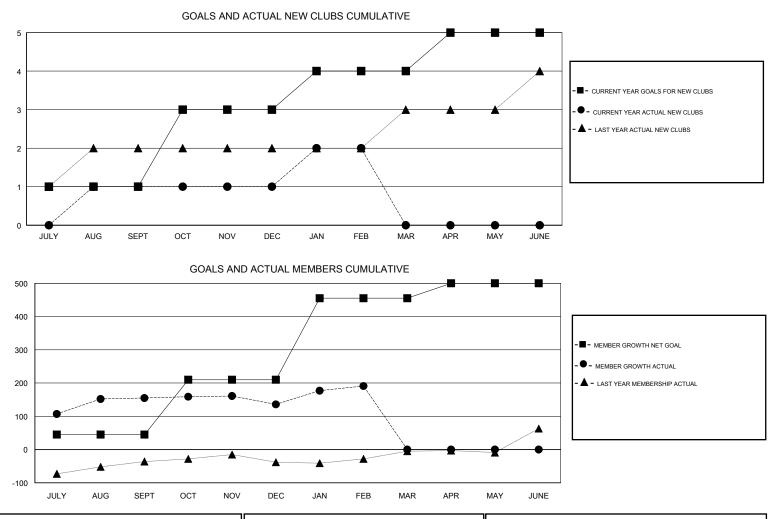

## VENKATA S RAJU DANTULURI GMT:

| GMT: VENKATA S RAJU DANTULURI  |   |   | LOCAT | LOCATION INDIA                   |     |     | GMT CA |         |
|--------------------------------|---|---|-------|----------------------------------|-----|-----|--------|---------|
| Clubs<br>RESULTS FOR 2018-2019 |   |   |       | Members<br>RESULTS FOR 2018-2019 |     |     |        |         |
|                                |   |   |       |                                  |     |     |        | QUARTER |
| JULY/AUG/SEPT                  | 1 | 1 | 0     | JULY/AUG/SEPT                    | 45  | 212 | 47     |         |
| OCT/NOV/DEC                    | 2 | 0 | 0     | OCT/NOV/DEC                      | 165 | 17  | 34     |         |
| JAN/FEB/MAR                    | 1 | 1 | 0     | JAN/FEB/MAR                      | 245 | 64  | 7      |         |
| APR/MAY/JUNE                   | 1 | 0 | 0     | APR/MAY/JUNE                     | 45  | 0   | 0      |         |